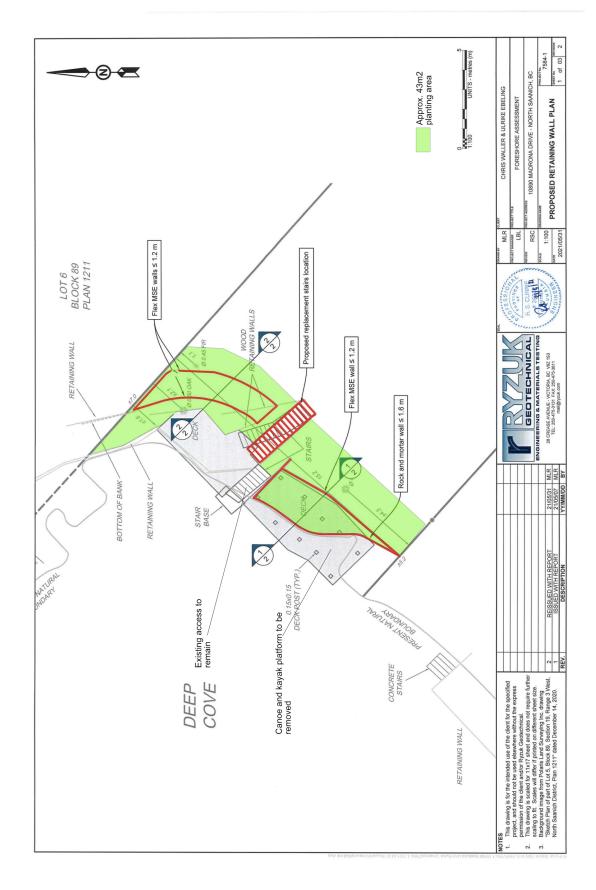

|
|       |       | Landscape Plan<br>scale as site plan | If required to demonstrate requested variance(s)                                                                                       |
|       |       |                                      |                                                                                                                                        |

## **Additional Requirements**

| Municipal<br>Specific<br>Requirements |  |
|---------------------------------------|--|
| Requirements                          |  |
|                                       |  |
|                                       |  |
|                                       |  |



Figure 3. Site Plan with location of proposed walls and planting areas.