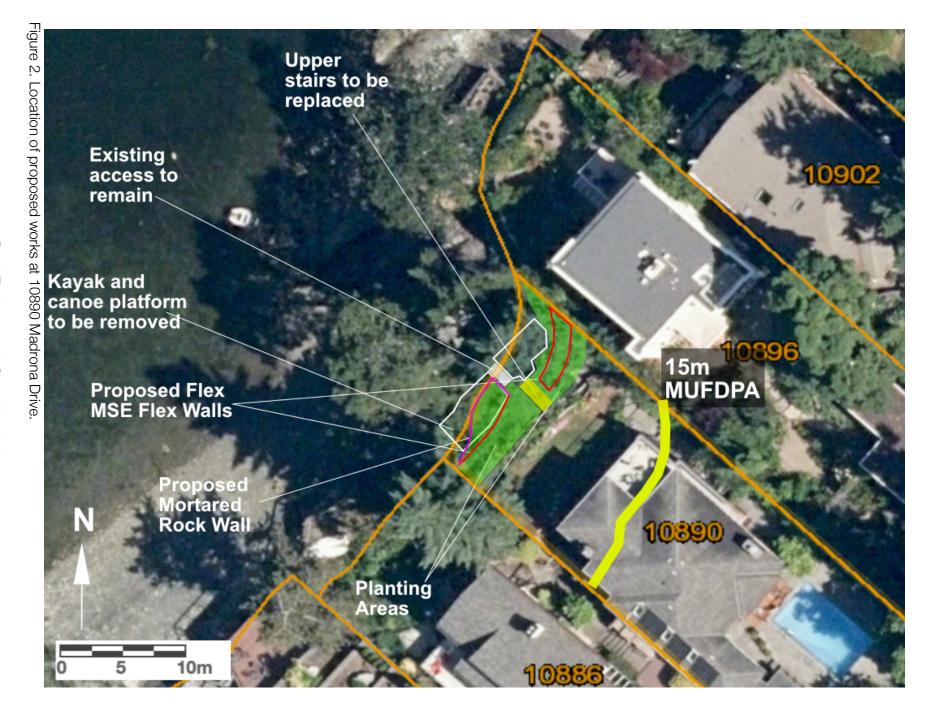

|
|       |       | Landscape Plan<br>scale as site plan | If required to demonstrate requested variance(s)                                                                                       |
|       |       |                                      |                                                                                                                                        |

## **Additional Requirements**

| Municipal<br>Specific<br>Requirements |  |
|---------------------------------------|--|
| Requirements                          |  |
|                                       |  |
|                                       |  |
|                                       |  |



Figure 3. Site Plan with location of proposed walls and planting areas.